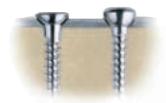

### **REDUCED PROFILE SCREWS**

The head size of the Periarticular screws has been reduced significantly to create a nearly flush profile when used with a plate or independently.

| DISTAL MEDIAL FEMORAL PLATES      |            |            |             |        |  |
|-----------------------------------|------------|------------|-------------|--------|--|
| Plate                             | Left       | Right      | Plate Holes | Length |  |
| 4.5mm Distal Medial Femoral Plate | 2347-32-02 | 2347-31-02 | 2           | 73mm   |  |
| 4.5mm Distal Medial Femoral Plate | 2347-32-04 | 2347-31-04 | 4           | 105mm  |  |
| 4.5mm Distal Medial Femoral Plate | 2347-32-06 | 2347-31-06 | 6           | 137mm  |  |
| 4.5mm Distal Medial Femoral Plate | 2347-32-08 | 2347-31-08 | 8           | 169mm  |  |