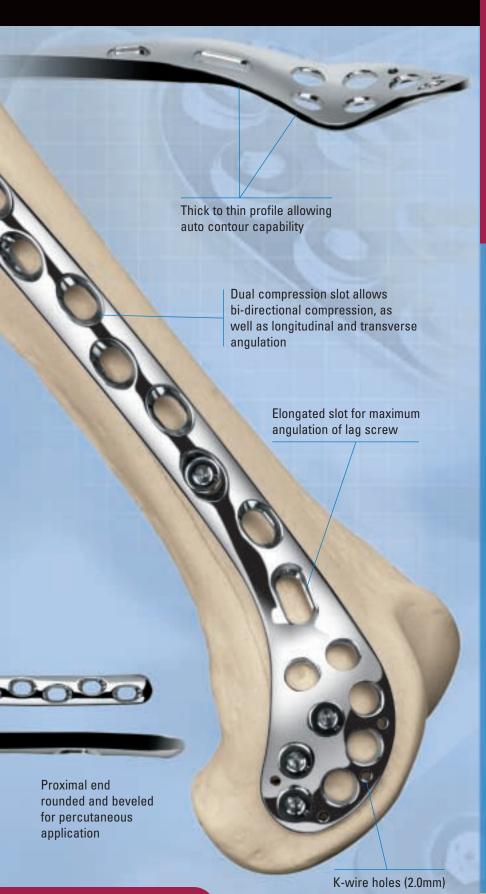

# DISTAL MEDIAL FEMORAL PLATES

4.5mm Plate: available with 2, 4, 6, and 8 holes in both right and left configurations (Use 4.5mm and 6.5mm screws).

## **DISTAL MEDIAL FEMORAL PLATE**

### **Product Information**

Distal Medial Femoral Plates: Stainless Steel

For use with:

 Periarticular 4.5mm Self-Tapping Cortical Screws, and 6.5mm Cancellous Screws

### **REDUCED PROFILE SCREWS**

The head size of the Periarticular screws has been reduced significantly to create a nearly flush profile when used with a plate or independently.

| DISTAL MEDIAL FEMORAL PLATES      |            |            |             |        |  |
|-----------------------------------|------------|------------|-------------|--------|--|
| Plate                             | Left       | Right      | Plate Holes | Length |  |
| 4.5mm Distal Medial Femoral Plate | 2347-32-02 | 2347-31-02 | 2           | 73mm   |  |
| 4.5mm Distal Medial Femoral Plate | 2347-32-04 | 2347-31-04 | 4           | 105mm  |  |
| 4.5mm Distal Medial Femoral Plate | 2347-32-06 | 2347-31-06 | 6           | 137mm  |  |
| 4.5mm Distal Medial Femoral Plate | 2347-32-08 | 2347-31-08 | 8           | 169mm  |  |

| SCREW ANGULATION                   |                                       |                                                                  |  |  |
|------------------------------------|---------------------------------------|------------------------------------------------------------------|--|--|
| Screw Type                         | Shaft Angulation (Dua<br>Longitudinal | Shaft Angulation (Dual Compression Slot) Longitudinal Transverse |  |  |
| 4.5mm Periarticular Cortical Screw | 62°                                   | 12°                                                              |  |  |