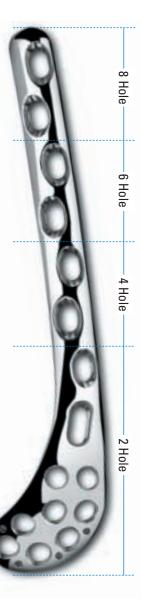

# DISTAL MEDIAL FEMORAL PLATES

4.5mm Plate: available with 2, 4, 6, and 8 holes in both right and left configurations (Use 4.5mm and 6.5mm screws).

### **REDUCED PROFILE SCREWS**

The head size of the Periarticular screws has been reduced significantly to create a nearly flush profile when used with a plate or independently.

| DISTAL MEDIAL FEMORAL PLATES      |            |            |             |        |  |
|-----------------------------------|------------|------------|-------------|--------|--|
| Plate                             | Left       | Right      | Plate Holes | Length |  |
| 4.5mm Distal Medial Femoral Plate | 2347-32-02 | 2347-31-02 | 2           | 73mm   |  |
| 4.5mm Distal Medial Femoral Plate | 2347-32-04 | 2347-31-04 | 4           | 105mm  |  |
| 4.5mm Distal Medial Femoral Plate | 2347-32-06 | 2347-31-06 | 6           | 137mm  |  |
| 4.5mm Distal Medial Femoral Plate | 2347-32-08 | 2347-31-08 | 8           | 169mm  |  |